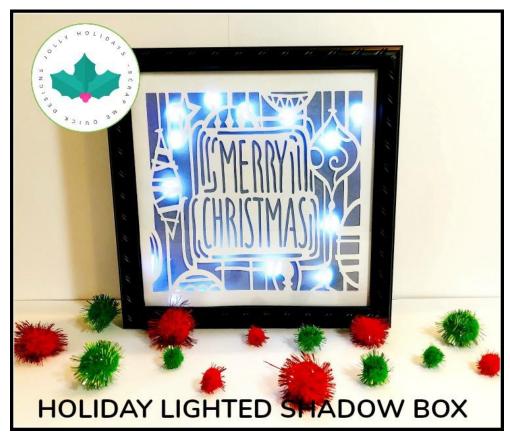

## **PROJECT #5: HOLIDAY LIGHTED SHADOW BOX**

1 - 8X8 Black Shadow Box <u>LINK</u> (this is the one I used..if you use a different one you might need to adjust file to fit the size of your box as they do vary from brand to brand)

1-12x12 Sheet White Cardstock

 $1 - 8 \frac{1}{2} \times 11$  Sheet of Clear Vellum (you can buy single sheets at craft stores OR a pack) LINK

1 – Roll Purple Crafters Tape  $\underline{\mathsf{LINK}}$  or Low Tack Masking Tape

### <sup>1</sup>/<sub>4</sub>" Scor Tape <u>LINK</u> (or other double-sided tape)

1 - LED Extra Thin Battery Operated Lights 20 count warm white lights <u>LINK</u> OR pure white Lights <u>LINK</u>