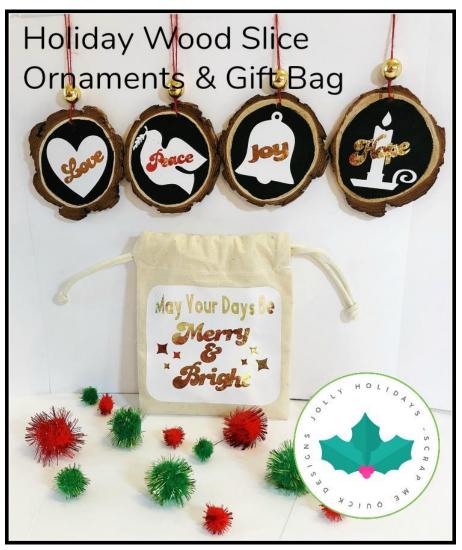

PROJECT #4: HOLIDAY WOOD SLICE ORNAMENT SET WITH GIFT BAG

- 4 Wood Slice Ornaments 2.75-3.15 in size with pre-drilled holes LINK
- 1 Cotton Natural Draw String Bag 4.5" X3.5 " LINK OR LINK

Red Thin Twine (or use Jute that comes with this set)

Cricut Lite Iron On – White LINK Cricut Foil Iron On – Gold LINK

Black Chalk Paint <u>LINK</u> (Or similar brand but MUST BE Chalk Paint in Black) Small <sup>1</sup>/<sub>2</sub>" Flat Paint Brush <u>LINK</u> ( or similar) 1 paper plate to use as a palette