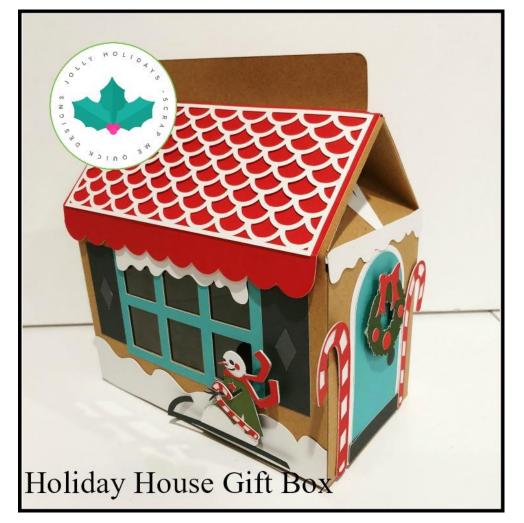

### **PROJECT #2: HOLIDAY HOUSE TREAT BOX**

- 3 Sheets of Natural Colored Cricut Kraftboard LINK
- 2 Sheets of White 12X12 Cardstock
- 1 Sheet Cardstock each of Dark Gray (or Black), Red, Blue, Light Green, Dark Green
- 1 Sheet Clear Acetate (used for the windows in box) LINK
- Adhesives: <sup>1</sup>/<sub>4</sub>" Scor Tape <u>LINK</u> (or other double-sided tape)

Permanent Tape Runner LINK

Zig 2 Way Glue Pen LINK

1 – White Adult Apron (you can adjust the file to fit a child apron as needed) <u>LINK</u> (great value 3 pack at HobbyLobby). Also can find similar online like this one <u>LINK</u>