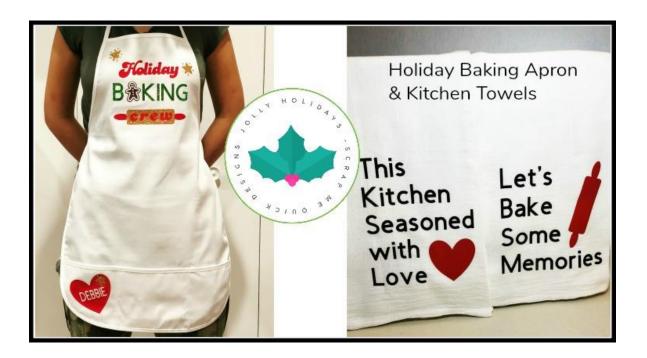

Permanent Tape Runner LINK

Zig 2 Way Glue Pen LINK

1 – White Adult Apron (you can adjust the file to fit a child apron as needed) <u>LINK</u> (great value 3 pack at HobbyLobby). Also can find similar online like this one <u>LINK</u>

2 - White Flour Sack Towels LINK

Cricut Lite Iron On – White, Red and Black LINK

Cricut Glitter Iron On – Gold LINK

Cricut Foil Iron On – Expresso <u>LINK</u> (you can substitute brown lite iron on )

Cricut Holographic Sparkle Iron ON – Green LINK (you can substitute for green lite iron on)

Tools: Cricut Easy Press <u>LINK</u> or Household Iron (dry), Cricut Easy Press Mat <u>LINK</u> (or fluffy bath towel), Cricut Iron On Protective Sheet <u>LINK</u> (or other Teflon sheet), Weeding Tool