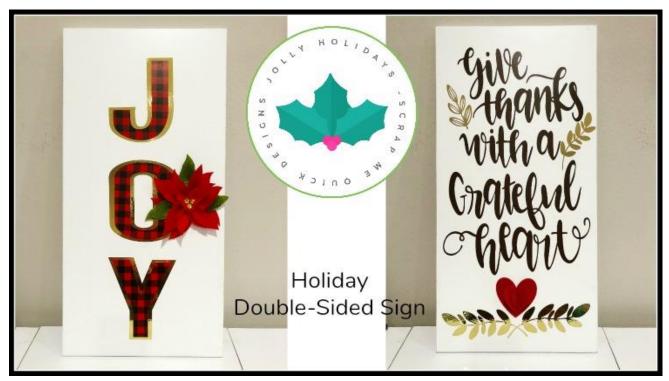

#### **PROJECT #1: HOLIDAY DOUBLE-SIDED SIGN**

1- 12X24 White Laminate Wood Shelf – I used a Rubbermaid brand found at Home Depot LINK

1 - Roll Cricut Gold Adhesive Foil LINK

1 - 12X12 Sheet of Patterned Vinyl (not HTV) - I used Cricut Patterned Rustic Lodge Vinyl but you can use any pattern you like. <u>LINK</u>

- 1 -Roll of Brown (or color of your choice) Vinyl LINK
- 1 Roll of Transfer Tape for Vinyl LINK
- 1 Sheet each of Cricut Red Felt and Green (I used Carousel Sampler Felt Pack) LINK

Other: 3 medium sized Gold Sequins (used in center of poinsettia)

Adhesives: Glue Gun and Glue Sticks

Tools: scraper, weeding tool, ruler